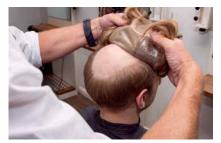

Medical adhesive is additionally applied on front of hairpiece. (Attention! Only on PU-Skin!)

After drying time (see Step 5) apply hairpiece exactly at the hairline mark.

The hairpiece is now cautiously placed on whole scalp.

The hairpiece is combed from the tips cautiously.

Now the hairpiece is lifted and the cap is cut exactly along the scalp line.

The hair can now be cut as usual and formed with blow dryer, hair spray, gel etc., according to client's requirement.