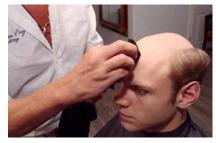

# STEP 5: BONDING

The scalp is now prepared and ready for bonding with either TRACK-SAFE or TRACK-POWER.

# **Application Instructions TRACK-SAFE:**

Apply a thin layer of TRACK-SAFE with a sponge to the bonding area on the scalp. Leave it on for 7 minutes until the adhesive turns transparent. Repeat this process and apply a second thin layer of adhesive which also has to dry 7 minutes.