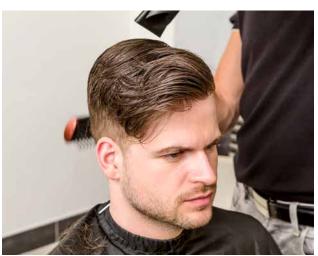

# III. METHOD A: BONDING WITHOUT PATTERN STEP BY STEP

USING THE EXAMPLE OF A PU-SKIN HAIRSYSTEM (SECRET-SKIN)

The hairpiece is combed from the tips cautiously.

Now the hairpiece is lifted and the cap is cut exactly along the scalp line.

The hair can now be cut as usual and formed with blow dryer, hair spray, gel etc., according to client's requirement.