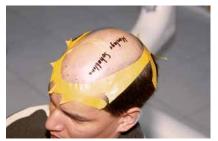

# SECRET HAIR®

The scalp is shaved clean.

The hairline is marked with a wipeable pencil (dermatograph or eyeliner from the drugstore).

The mark is then removed so that it is only visible slightly.

Medical adhesive is carefully applied on whole scalp.

Medical adhesive is additionally applied on front of hairpiece. (Attention! Only on PU-Skin!)

After drying time (see Step 5) apply hairpiece exactly at the hairline mark.

The hairpiece is now cautiously placed on whole scalp.