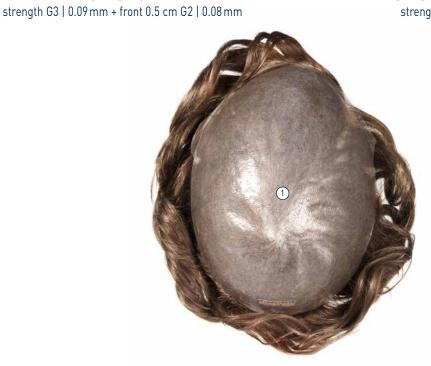

The customer needs about 2 to 3 hairsystems per year.

HUMAN HAIR MICRO-SKIN 26 x 19 cm

HUMAN HAIR MICRO-SKIN-PLUS 26 x 19 cm strength G3 | 0.09 mm

1) very thin transparent PU-Skin, G3

| MICRO-SKIN                                   | HUMAN HAIR                                                                                                                                                    |  |  |  |  |
|----------------------------------------------|---------------------------------------------------------------------------------------------------------------------------------------------------------------|--|--|--|--|
| Very thin transparent PU-Skin (Polyurethane) |                                                                                                                                                               |  |  |  |  |
|                                              |                                                                                                                                                               |  |  |  |  |
| Size:                                        | 26 x 19 cm                                                                                                                                                    |  |  |  |  |
| Hair quality:                                | human hair: Indo/Chinese-Mix Hair,<br>white (grey) hair made of heat-resistant<br>synthetic fibre                                                             |  |  |  |  |
| Hair style:                                  | Freestyle, all styles possible                                                                                                                                |  |  |  |  |
| Hair length:                                 | 15 cm                                                                                                                                                         |  |  |  |  |
| Hair volume:                                 | extra-light to light, 80 -100 %                                                                                                                               |  |  |  |  |
| Waves / Curling:                             | front/top 30mm, sides/back 35mm                                                                                                                               |  |  |  |  |
| Base material:                               | very thin transparent PU,<br>strength G3, 0.09 mm                                                                                                             |  |  |  |  |
| Front:                                       | 0.5 cm very thin transparent PU,<br>strength G2, 0,08 mm                                                                                                      |  |  |  |  |
| Adhesive surface:                            | all over PU                                                                                                                                                   |  |  |  |  |
| Colours:                                     | 1-B, 2, 2-B, 3, 4, 6, 7, 8, 9, 10, 11, 12-G, 14, 15, 16  2B/10, 2B/20, 2B/40, 4/20, 4/40, 4/90, 10/20, 10/40, 10/60, 10/85, 11/30, 11/75, 12/25, 12/50, 14/40 |  |  |  |  |