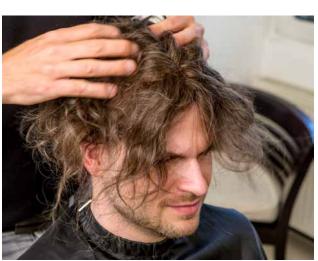

The hairpiece is combed from the tips cautiously.

Now the hairpiece is lifted and the cap is cut exactly along the scalp line.

The hair can now be cut as usual and formed with blow dryer, hair spray, gel etc., according to client's requirement.