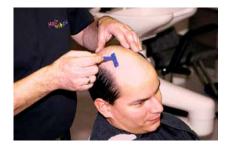

# SECRET HAIR®

The scalp is shaved clean.

The hairline is marked with a wipeable pencil (dermatograph or eyeliner from the drugstore).

The mark is then removed so that it is only visible slightly.

Medical adhesive is carefully applied on whole scalp.