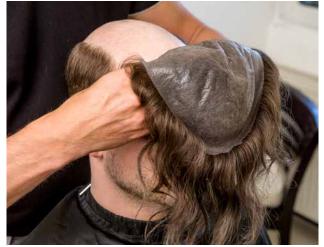

# III. METHOD A: BONDING WITHOUT PATTERN STEP BY STEP

USING THE EXAMPLE OF A PU-SKIN HAIRSYSTEM (SECRET-SKIN)

# SECRET HAIR®

The scalp is shaved clean.

The hairline is marked with a wipeable pencil (dermatograph or eyeliner from the drugstore).

The mark is then removed so that it is only visible slightly.

Medical adhesive is carefully applied on whole scalp.

Medical adhesive is additionally applied on front of hairpiece. (Attention! Only on PU-Skin!)

After drying time (see Step 5) apply hairpiece exactly at the hairline mark.

The hairpiece is now cautiously placed on whole scalp.

The hairpiece is combed from the tips cautiously.

Now the hairpiece is lifted and the cap is cut exactly along the scalp line.

The hair can now be cut as usual and formed with blow dryer, hair spray, gel etc., according to client's requirement.