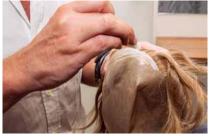

# SECRET HAIR®

The scalp is shaved clean.

The hairline is marked with a wipeable pencil (dermatograph or eyeliner from the drugstore).

The mark is then removed so that it is only visible slightly.

Medical adhesive is carefully applied on whole scalp.