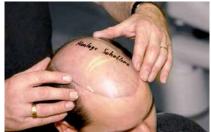

# SECRET HAIR®

The scalp is shaved clean.

The hairline is marked with a wipeable pencil (dermatograph or eyeliner from the drugstore).

The mark is then removed so that it is only visible slightly.

Medical adhesive is carefully applied on whole scalp.