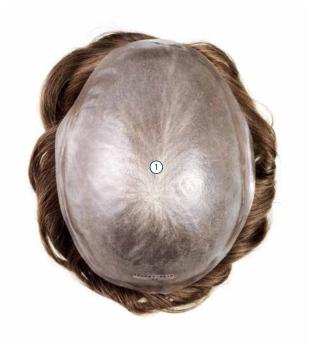

# II. HAIRSYSTEMS

HUMAN HAIR 26 x 19 cm SECRET-SKIN strength G6 | 0.12 mm

1) thin transparent PU-Skin, G6

|                   | <u> </u>                                                                                                                                                              |
|-------------------|-----------------------------------------------------------------------------------------------------------------------------------------------------------------------|
| SECRET-SKIN       | HUMAN HAIR                                                                                                                                                            |
| Thin transpare    | ent PU-Skin (Polyurethane)                                                                                                                                            |
| Size:             | 26 x 19 cm                                                                                                                                                            |
| Hair quality:     | human hair: Elegant Remy Hair, high quality<br>Indo Hair (Indo Special), white (grey) hair<br>made of heat-resistant synthetic fibre                                  |
| Hair style:       | Freestyle, all styles possible                                                                                                                                        |
| Hair length:      | 15 cm                                                                                                                                                                 |
| Hair volume:      | light-medium to medium, 115-130%                                                                                                                                      |
| Base material:    | thin transparent PU, strength G6, 0.12 mm                                                                                                                             |
| Front:            | transparent PU, strength G6, 0.12 mm                                                                                                                                  |
| Adhesive surface: | all over PU                                                                                                                                                           |
| Colours:          | 1-B, 2, 2-B, 3, 4, 6, 7, 9, 10, 11, 12-G, 14, 15, 16, 21, 23A/26 2B/10, 2B/20, 2B/40, 2B/60, 4/20, 4/40, 4/90, 10/20, 10/40, 10/60, 11/30, 11/75, 12/25, 12/50, 14/40 |
| The customer i    | needs about 3 to 4 hairsystems per year.                                                                                                                              |