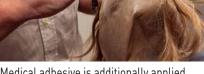

Medical adhesive is additionally applied on front of hairpiece. (Attention! Only on PU-Skin!)

After drying time (see Step 5) apply hairpiece exactly at the hairline mark.

The hairpiece is now cautiously placed on whole scalp.