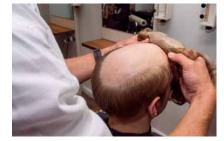

# III. METHOD A: BONDING WITHOUT PATTERN STEP BY STEP

USING THE EXAMPLE OF A PU-SKIN HAIRSYSTEM (SECRET-SKIN)

# SECRET HAIR®

The scalp is shaved clean.

The hairline is marked with a wipeable pencil (dermatograph or eyeliner from the drugstore).

The mark is then removed so that it is only visible slightly.

Medical adhesive is carefully applied on whole scalp.