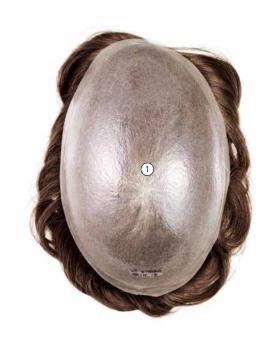

# II. HAIRSYSTEMS

HUMAN HAIR MT-1000 26 x 19 cm HUMAN HAIR MT-3000

26 x 19 cm

1) Welded-Mono (medium strong), sealed

| MT-1000                      | HUMAN HAIR |
|------------------------------|------------|
| Welded-Mono (Soft-Mono-Lace) |            |

Size: 26 x 19 cm

Hair quality: human hair: Indo/Chinese-Mix Hair,

white (grey) hair made of heat-resistant synthetic fibre

Hair style: indirect parting left, Freestyle,

all styles possible

Hair length: 15 cm

Hair volume: light-medium to medium, 115 - 130 %

Base material: Welded-Mono (medium strong | Soft-Mono-Lace)

Front: Welded-Mono (medium-strong), sealed

Adhesive surface: none, special adhesive necessary for lace

Colours: 1-B, 2, 2-B, 3, 4, 6, 7, 9, 10, 11, 12-G, 14, 15,

16

2B/10, 2B/20, 2B/40, 4/20, 4/40, 4/90, 10/20, 10/40, 10/60, 10/85, 11/75, 12/50, 14/40

|                   | •                                                                                                                                                                                                                                                                                                                                                       |  |  |
|-------------------|---------------------------------------------------------------------------------------------------------------------------------------------------------------------------------------------------------------------------------------------------------------------------------------------------------------------------------------------------------|--|--|
| MT-3000           | HUMAN HAIR                                                                                                                                                                                                                                                                                                                                              |  |  |
| Welded-Mond       | (Soft-Mono-Lace)                                                                                                                                                                                                                                                                                                                                        |  |  |
| Size:             | 26 x 19 cm                                                                                                                                                                                                                                                                                                                                              |  |  |
| Hair quality:     | human hair: Elegant Remy Hair, high quality<br>Indo Hair (Indo Special), white (grey) hair<br>made of heat-resistant synthetic fibre                                                                                                                                                                                                                    |  |  |
| Hair style:       | All-Back-Style, stand-up knotting from front to back, all styles possible                                                                                                                                                                                                                                                                               |  |  |
| Hair length:      | 20 cm                                                                                                                                                                                                                                                                                                                                                   |  |  |
| Hair volume:      | medium, 130 %                                                                                                                                                                                                                                                                                                                                           |  |  |
| Base material:    | Welded-Mono (medium strong   Soft-Mono-Lace)                                                                                                                                                                                                                                                                                                            |  |  |
| Front:            | Welded-Mono (medium-strong), sealed                                                                                                                                                                                                                                                                                                                     |  |  |
| Adhesive surface: | none, special adhesive necessary for lace                                                                                                                                                                                                                                                                                                               |  |  |
| Colours:          | 1-B, 2-B, 3, 4, 6, 7, 10, 11, 12-G, 14, 15, 16, 21, 23A/26, 8/28/26, 4/31, 31, 33/32B Chocolate/Cream-Root (10/27/20R+Root8), Honey-Toast (12/15/25-12), Honey-Mix (12A/25R/28), Vanilla-Root (14/26+Root14), Champagne-Root (20R/23+Root10) 2B/10, 2B/20, 2B/40, 2B/60, 4/20, 4/40, 4/60, 4/90, 10/20, 10/40, 10/60, 11/30, 11/75, 12/25, 12/50, 14/40 |  |  |
| The customer      | needs about 2 to 3 hairsystems per year.                                                                                                                                                                                                                                                                                                                |  |  |