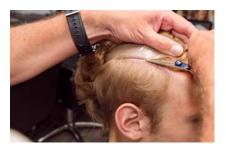

# STEP 5: BONDING

The scalp is now prepared and ready for bonding with either TRACK-SAFE or TRACK-POWER.

# **Application Instructions TRACK-SAFE:**

Apply a thin layer of TRACK-SAFE with a sponge to the bonding area on the scalp. Leave it on for 7 minutes until the adhesive turns transparent. Repeat this process and apply a second thin layer of adhesive which also has to dry 7 minutes.

# **Application Instructions TRACK-POWER:**

Apply 4 thin coats of TRACK-POWER to client's scalp. Wait 20 seconds in between coat 1 to 3 for each coat to dry. Wait 4 minutes after application of 4<sup>th</sup> coat.