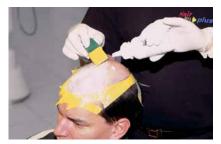

### STEP 3: CLEANSING THE SCALP

After having removed the hairsystem, spray some TRACK-SAFE REMOVER on the scalp to remove all adhesive residues. Then head's skin is washed with water. Afterwards apply BLUE PEELING GEL on the scalp with smooth rotating movements. By this procedure the skin is peeled and cleaned thoroughly. Leave on scalp for 5 minutes and wash with BLUE DEEP CLEAN SHAMPOO to remove oil and fat from the scalp. Remove remaining hairs carefully with a razor blade. Finally wipe the skin with alcohol!

# STEP 5: BONDING

The scalp is now prepared and ready for bonding with either TRACK-SAFE or TRACK-POWER.

# **Application Instructions TRACK-SAFE:**

Apply a thin layer of TRACK-SAFE with a sponge to the bonding area on the scalp. Leave it on for 7 minutes until the adhesive turns transparent. Repeat this process and apply a second thin layer of adhesive which also has to dry 7 minutes.