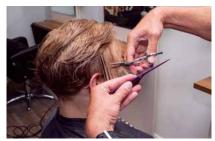

The hairpiece is combed from the tips cautiously.

Now the hairpiece is lifted and the cap is cut exactly along the scalp line.

The hair can now be cut as usual and formed with blow dryer, hair spray, gel etc., according to client's requirement.

Medical liquid adhesive is applied onto scalp using a spong.

After drying time (see Step 5) place hair system onto scalp exactly according to marked points.

The hair can now be cut as usual and can be formed with blow dryer, hairspray or gel according to client's requirement.