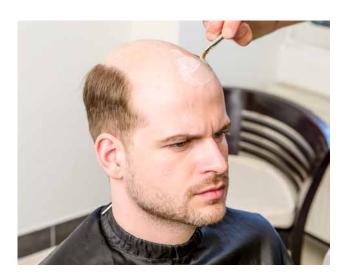

### STEP 3: CLEANSING THE SCALP

After having removed the hairsystem, spray some TRACK-SAFE REMOVER on the scalp to remove all adhesive residues. Then head's skin is washed with water. Afterwards apply BLUE PEELING GEL on the scalp with smooth rotating movements. By this procedure the skin is peeled and cleaned thoroughly. Leave on scalp for 5 minutes and wash with BLUE DEEP CLEAN SHAMPOO to remove oil and fat from the scalp. Remove remaining hairs carefully with a razor blade. Finally wipe the skin with alcohol!

# STEP 4: DRYING OF SCALP

Dry the skin carefully. Do not use a blow dryer at this stage, since this would increase the formation of oil on the scalp.