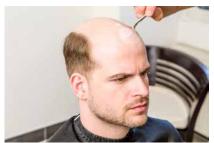

# III. METHOD A: BONDING WITHOUT PATTERN STEP BY STEP

USING THE EXAMPLE OF A PU-SKIN HAIRSYSTEM (SECRET-SKIN)

# SECRET HAIR®

The scalp is shaved clean.

The hairline is marked with a wipeable pencil (dermatograph or eyeliner from the drugstore).

The mark is then removed so that it is only visible slightly.

Medical adhesive is carefully applied on whole scalp.