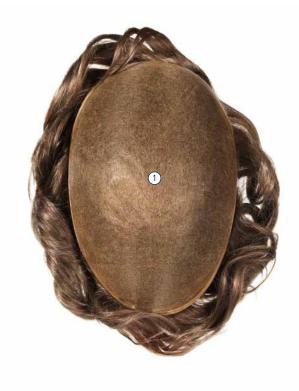

# II. HAIRSYSTEMS

HUMAN HAIR MT-1000 26 x 19 cm HUMAN HAIR MT-3000

26 x 19 cm

1) Welded-Mono (medium strong), sealed

| MT-1000                      | HUMAN HAIR |
|------------------------------|------------|
| Welded-Mono (Soft-Mono-Lace) |            |