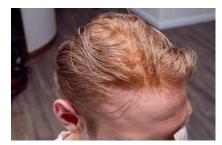

# SECRET HAIR®

The scalp is shaved clean.

The hairline is marked with a wipeable pencil (dermatograph or eyeliner from the drugstore).

The mark is then removed so that it is only visible slightly.

Medical adhesive is carefully applied on whole scalp.