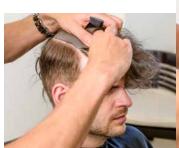

Medical adhesive is additionally applied on front of hairpiece. (Attention! Only on PU-Skin!)

After drying time (see Step 5) apply hairpiece exactly at the hairline mark.

The hairpiece is now cautiously placed on whole scalp.

The hairpiece is combed from the tips cautiously.

Now the hairpiece is lifted and the cap is cut exactly along the scalp line.

The hair can now be cut as usual and formed with blow dryer, hair spray, gel etc., according to client's requirement.