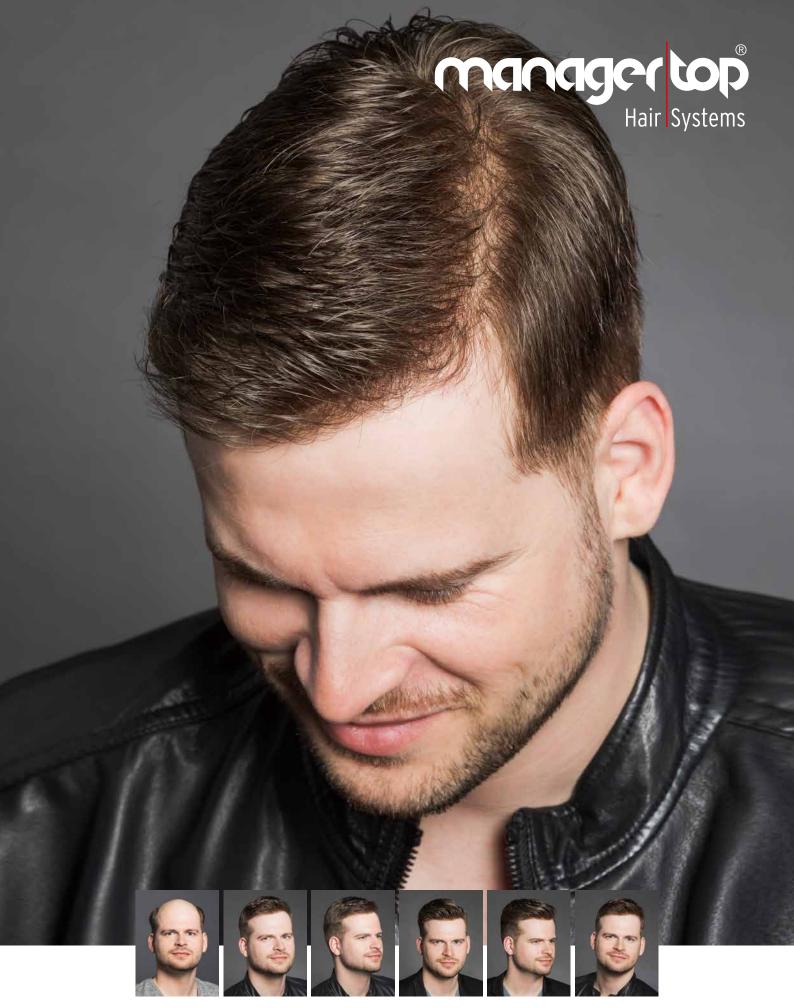

# **BONDING CONCEPT**

The Bonding hairsystem is either cut to the required size out of a standard toupee ex stock or is supplied as custom made order. The client's scalp is cleaned with special products and prepared for bonding. The bonding is realised with medical liquid adhesive (Method A full head bonding), with special adhesive tapes (Method B - full head bonding) or with a combination of adhesive tape and liquid adhesive (Method C – edge-bonding). The connection will last for about 3 - 6 weeks. This depends on method, care and handling of customer as well as on type of client's scalp.

- The client always receives two hairsystems so the removed hairsystem can be thoroughly cleaned. This enables professional working and a long lasting connection.
- The bonding, removing and cleaning of the hair system is done in the studio using special cleansing and care products.
- The hairsystem is used permanently (24 hours, day and night). Therefore it is more likely to be worn out quicker than a classical toupee. Depending on the hairsystem, a final exchange after 1-6 months is recommended. Depending on the hairsystem and the application the client therefore needs 2-12 hairpieces per year.