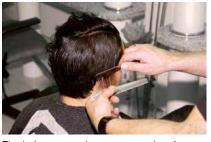

# STEP 1: REMOVING THE HAIRSYSTEM

Start to remove the hairsystem with TRACK-SAFE REMOVER-SPRAY, by spraying it beneath the edge (make sure the client has lent back his head). Work in the remover by spraying it from back to front and peel off the hairpiece carefully.

# Start to remove the hairsystem by spraying TRACK-SAFE REMOVER-SPRAY or MANAGER TOP CLEANER,

beneath the edges of adhesive area (make sure that the client has lent back his head). Work in the remover by spraying it from back to front and peel off the hairpiece carefully. The adhesive tape will remain on the hairpiece after a longer wearing period. Please avoid pulling-off with force. By this hair will stick to the tape or the hairsystem can be torn.

### STEP 1: REMOVING OF HAIRSYSTEM

Remove the hairsystem using TRACK-SAFE REMOVER-SPRAY (Remover), spraying beneath the edge of the adhesive area and peel-off carefully.