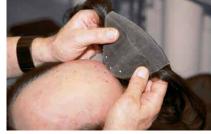

The hairpiece is combed from the tips cautiously.

Now the hairpiece is lifted and the cap is cut exactly along the scalp line.

The hair can now be cut as usual and formed with blow dryer, hair spray, gel etc., according to client's requirement.