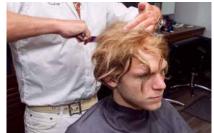

### STEP 3: CLEANSING THE SCALP

After having removed the hairsystem, spray some TRACK-SAFE REMOVER on the scalp to remove all adhesive residues. Then head's skin is washed with water. Afterwards apply BLUE PEELING GEL on the scalp with smooth rotating movements. By this procedure the skin is peeled and cleaned thoroughly. Leave on scalp for 5 minutes and wash with BLUE DEEP CLEAN SHAMPOO to remove oil and fat from the scalp. Remove remaining hairs carefully with a razor blade. Finally wipe the skin with alcohol!

# STEP 4: DRYING OF SCALP

Dry the skin carefully. Do not use a blow dryer at this stage, since this would increase the formation of oil on the scalp.