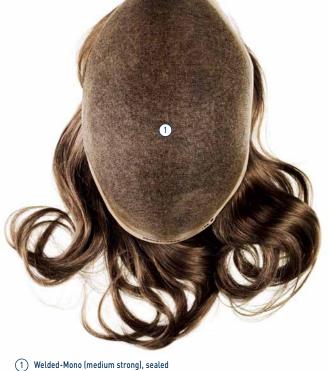

# II. HAIRSYSTEMS

HUMAN HAIR MT-1000 26 x 19 cm HUMAN HAIR MT-3000

26 x 19 cm

1) Welded-Mono (medium strong), sealed

| MT-1000                      | HUMAN HAIR |
|------------------------------|------------|
| Welded-Mono (Soft-Mono-Lace) |            |