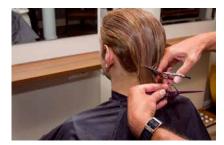

The hairpiece is combed from the tips cautiously.

Now the hairpiece is lifted and the cap is cut exactly along the scalp line.

The hair can now be cut as usual and formed with blow dryer, hair spray, gel etc., according to client's requirement.

Medical liquid adhesive is applied onto scalp using a spong.

After drying time (see Step 5) place hair system onto scalp exactly according to marked points.

The hair can now be cut as usual and can be formed with blow dryer, hairspray or gel according to client's requirement.