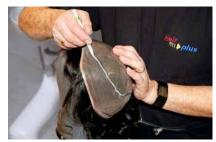

# STEP BY STEP

Remove hair thoroughly from the scalp.

A pattern is made in order to cut the stock hairsystem into required size.

SECRET HAIR®

The contour (size) is marked onto back side of the hairsystem with a textile marker.

Along the white line hair is sectioned and cap is cut accordingly with scissors.

Take the pattern and apply three marking points onto scalp and onto hairsystem.

Apply masking tape (available in MT assortment) around the pattern to avoid that adhesive sticks to forehead and hair.