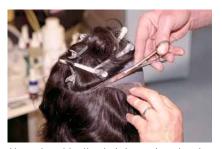

Along the white line hair is sectioned and cap is cut accordingly with scissors.

Take the pattern and apply three marking points onto scalp and onto hairsystem.

Apply masking tape (available in MT assortment) around the pattern to avoid that adhesive sticks to forehead and hair.

Medical liquid adhesive is applied onto scalp using a spong.

After drying time (see Step 5) place hair system onto scalp exactly according to marked points.

The hair can now be cut as usual and can be formed with blow dryer, hairspray or gel according to client's requirement.