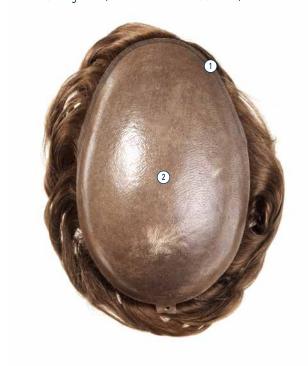

#### HUMAN HAIR **ACTIVE-SKIN**

26 x 19 cm

strength G8 | 0.14 mm + front 0.5 cm G4 | 0.1 mm

- 1) transparent PU-Skin, G4
- (2) transparent PU-Skin with Silk-Inlay, G8

#### **ACTIVE-SKIN HUMAN HAIR** Transparent PU-Skin (Polyurethane) with Silk-Inlay Size: 26 x 19 cm Hair quality: human hair: Elegant Remy Hair, high quality Indo Hair (Indo Special), white (grey) hair made of heat-resistant synthetic fibre Hair style: Freestyle, all styles possible Hair length: 15 cm Hair volume: medium, 130% Base material: transparent PU with Silk-Inlay, strength G8, 0.14 mm Front: 0.5 cm transparent PU, strength G4, 0.1 mm Adhesive surface: all over PU Colours: 1-B, 2, 2-B, 3, 4, 6, 7, 9, 10, 11, 12-G, 14, 15, 16, 21 2B/10, 2B/20, 2B/40, 4/20, 4/40, 4/90, 10/20, 10/40, 10/60, 10/85, 11/75, 12/50, 14/40