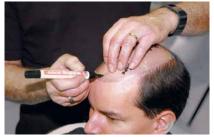

# SECRET HAIR®

The scalp is shaved clean.

The hairline is marked with a wipeable pencil (dermatograph or eyeliner from the drugstore).

The mark is then removed so that it is only visible slightly.

Medical adhesive is carefully applied on whole scalp.

Medical adhesive is additionally applied on front of hairpiece. (Attention! Only on PU-Skin!)

After drying time (see Step 5) apply hairpiece exactly at the hairline mark.

The hairpiece is now cautiously placed on whole scalp.