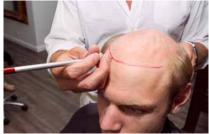

# SECRET HAIR®

The scalp is shaved clean.

The hairline is marked with a wipeable pencil (dermatograph or eyeliner from the drugstore).

The mark is then removed so that it is only visible slightly.

Medical adhesive is carefully applied on whole scalp.