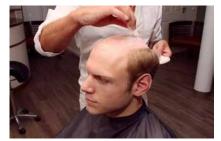

# STEP 5: BONDING

The scalp is now prepared and ready for bonding with either TRACK-SAFE or TRACK-POWER.

# **Application Instructions TRACK-SAFE:**

Apply a thin layer of TRACK-SAFE with a sponge to the bonding area on the scalp. Leave it on for 7 minutes until the adhesive turns transparent. Repeat this process and apply a second thin layer of adhesive which also has to dry 7 minutes.