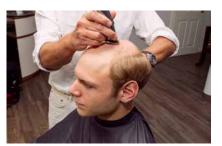

# SECRET HAIR®

The scalp is shaved clean.

The hairline is marked with a wipeable pencil (dermatograph or eyeliner from the drugstore).

The mark is then removed so that it is only visible slightly.

Medical adhesive is carefully applied on whole scalp.