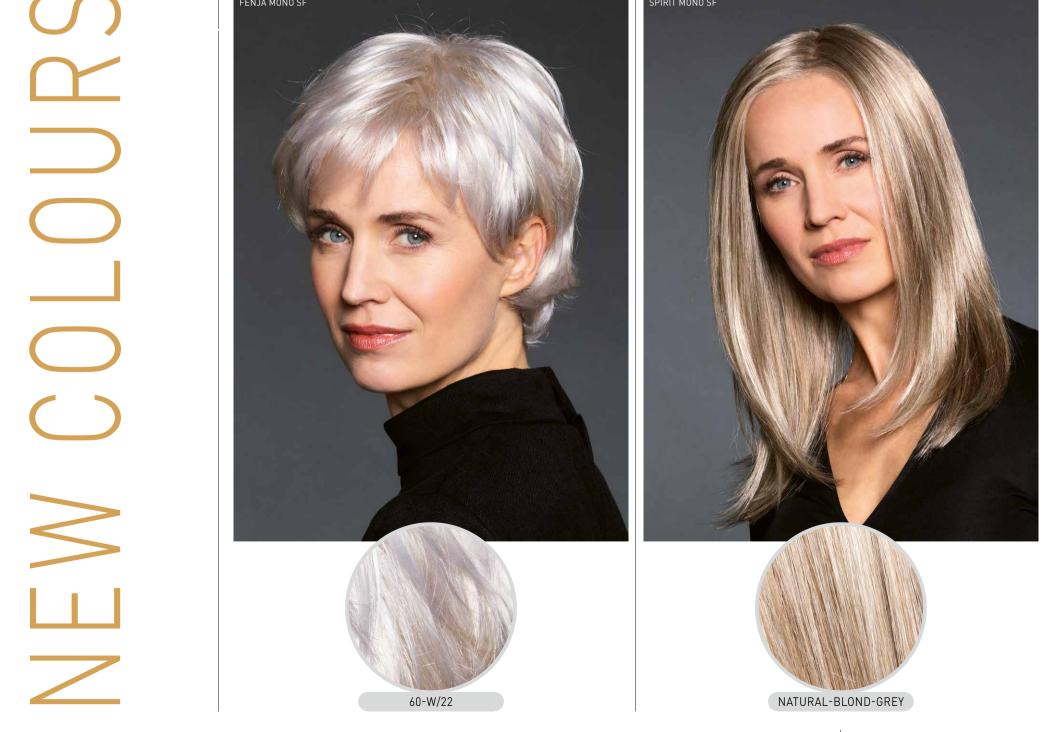

DARK-ASH-BLOND-MIX is a dark very
blond with a similar ash tone. This Nord
is a very common hair colour and any
one that looks extremely natural.
60-W/22 is white with a touch of The
blond. NATURAL-BLOND-GREY ROS
provides a blond base with subtle duce
grey tones. The new colour has a

very natural look. It is similar to Nordic-Ash-Blond, without having any root colour.

The colours **PEPPER-ROOT** and **ROSE-ASH-BLOND** were introduced just last year. The first *To be continued on page 2*...