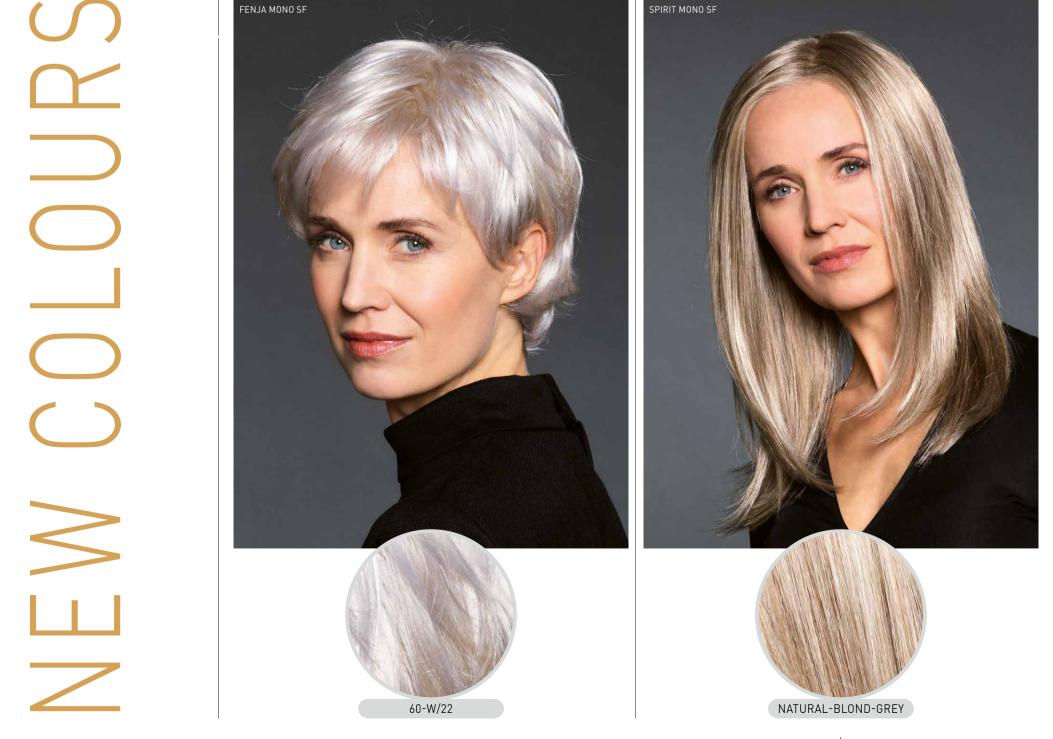

DARK-ASH-BLOND-MIX is a dark very
blond with a similar ash tone. This Nord
is a very common hair colour and any
one that looks extremely natural.
60-W/22 is white with a touch of The
blond. NATURAL-BLOND-GREY ROS
provides a blond base with subtle duce
grey tones. The new colour has a

very natural look. It is similar to Nordic-Ash-Blond, without having any root colour.

The colours **PEPPER-ROOT** and **ROSE-ASH-BLOND** were introduced just last year. The first *To be continued on page 2*...