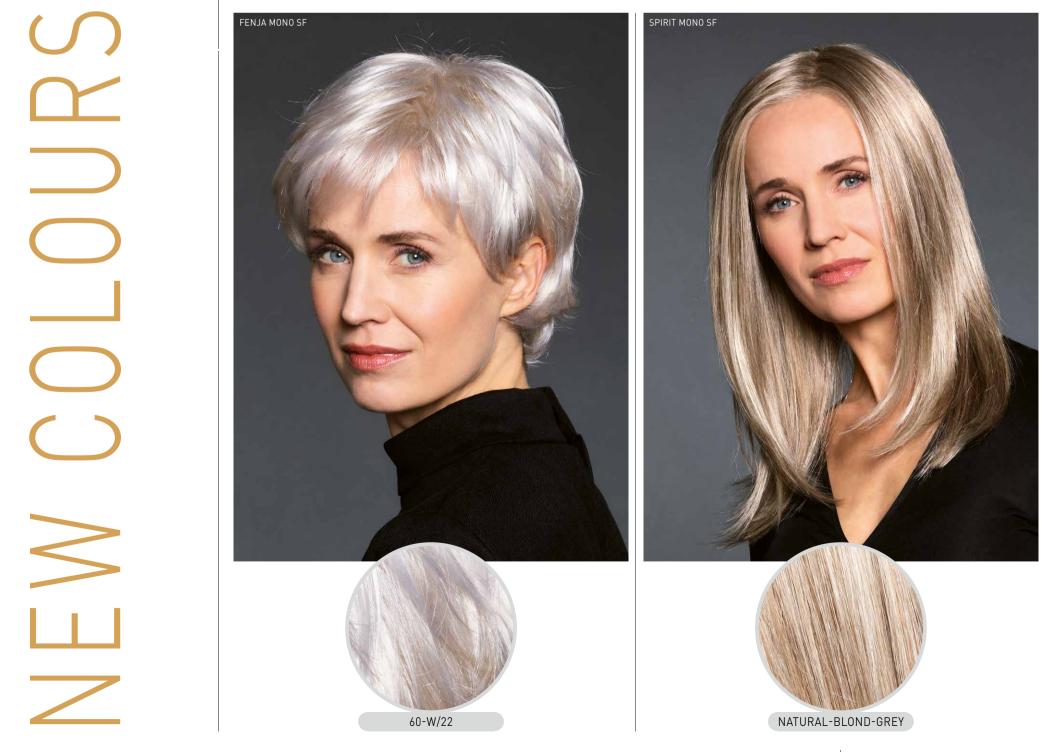

DARK-ASH-BLOND-MIX is a dark very
blond with a similar ash tone. This Nord
is a very common hair colour and any
one that looks extremely natural.
60-W/22 is white with a touch of The
blond. NATURAL-BLOND-GREY ROS
provides a blond base with subtle duce
grey tones. The new colour has a

very natural look. It is similar to Nordic-Ash-Blond, without having any root colour.

The colours **PEPPER-ROOT** and **ROSE-ASH-BLOND** were introduced just last year. The first *To be continued on page 2*...