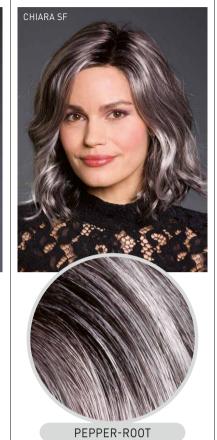

very natural look. It is similar to Nordic-Ash-Blond, without having any root colour.

The colours **PEPPER-ROOT** and **ROSE-ASH-BLOND** were introduced just last year. The first *To be continued on page 2*...

### **NEW LOOKS IN NEW COLOURS**

is reminiscent of Salt&Pepper, without the salt, which is why it comes with darker roots. CHIARA SF was the first model to become available in this hair colour in 2022. This year, FENJA MONO SF is also available in