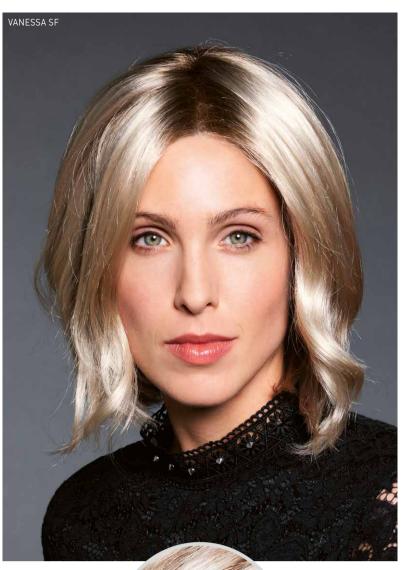

VANESSA SF

Pepper-Root. Rose-Ash-Blond captivates as a pinkish blond with a hint of grey. Introduced last year for the model Olivia Mono SF, this beautiful colour is now also available for VANESSA SF and PAULA MONO SF. 