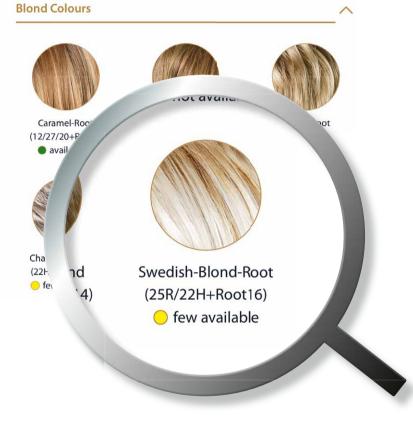

## STOCK AVAILABILITY – JUST ONE CLICK AWAY

Getting to grips with digital communication has increasingly become part of daily life. This has prompted Dening Hair GmbH to expand its range of online tools.

pecialist retailers can now view the available stock for all BELLE MADAME and MANAGER TOP wigs and hairpieces by simply entering their personal login details. A traffic light system

provides information about the availability of the products.

Each product colour has its own traffic light: green indicates that the item is in stock and can be delivered, amber indicates that stock is low for this item, and red indicates that the item is currently out of stock. If you do not currently have a retailer login, please email Lena Wilke at:

lwilke@dening.de

**Brown Colours** 

Espresso-Copper/Mist (1B/30) available Dark-Mocca (4/6-4) available

available

/8/14) C

Chocolate-Mix (8/10/27/20)

Dark-Copper-Root (8/30/27+Root4) not available

Mocca-Brown (6/8/27R)