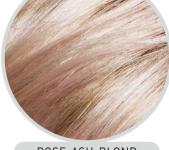

VANESSA SF

Pepper-Root. Rose-Ash-Blond captivates as a pinkish blond with a hint of grey. Introduced last year for the model Olivia Mono SF, this beautiful colour is now also available for VANESSA SF and PAULA MONO SF. 