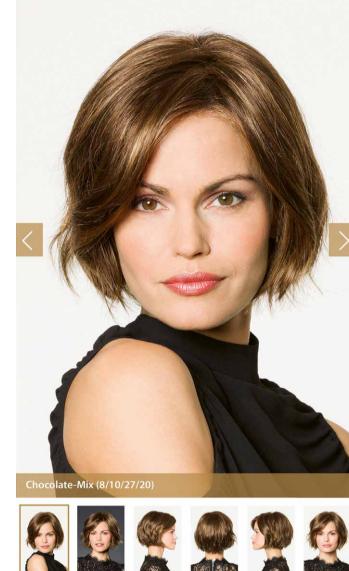

### **NEW LOOKS IN NEW COLOURS**

is reminiscent of Salt&Pepper, without the salt, which is why it comes with darker roots. CHIARA SF was the first model to become available in this hair colour in 2022. This year, FENJA MONO SF is also available in

VANESSA SF

Pepper-Root. Rose-Ash-Blond captivates as a pinkish blond with a hint of grey. Introduced last year for the model Olivia Mono SF, this beautiful colour is now also available for VANESSA SF and PAULA MONO SF. 