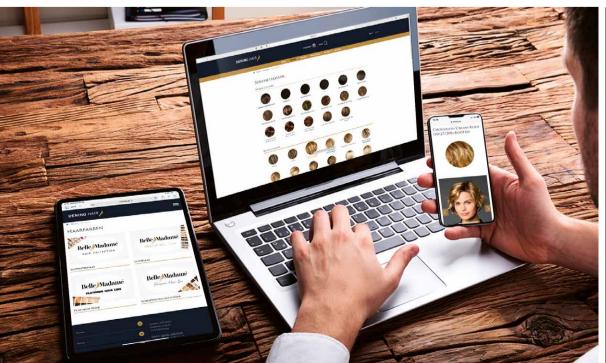

## **CUSTOMER-FOCUSED CONSULTATION** WITH THE DIGITAL COLOUR CHART

he variety of colours in our different collections is unique. Colour rings and colour charts help you to find the right hair colour for your customers. As it is not always easy to find the right colour from a distance, we have developed a helpful

online tool to provide additional support: the DIGITAL COLOUR CHART.

This should make it easier for you to provide your customers with the best possible assistance when selecting the colour of their wig or hairpiece. There are dedicated colour charts for each collection and hair quality. By clicking on the respective colour, you can bring up images of products that give an even more vivid depiction of the hair tone. An additional feature: clicking on the desired colour

automatically show you all models available in this colour.

Have a look for yourself: https://www.dening.de/en/ladies/ hair-colours