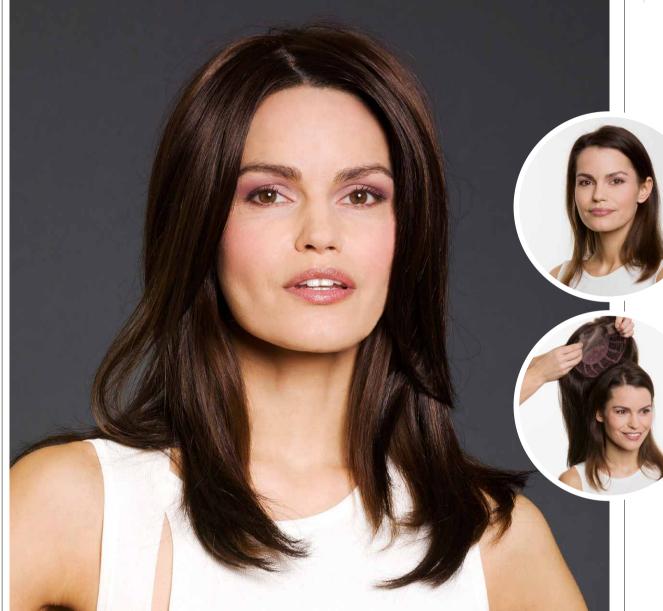

# PERFECTLY STYLED IN THE BLINK OF AN EYE

The BELLE MADAME TOPPERS are hair toppers which cover hairlines or thinning on the top of the head. They can be worn as a complement to own hair, to achieve more length, fullness and volume, or even to obtain a different hair shape. With these hairpieces, a new look can be achieved in the blink of an eye.

his year we are launching three of these toppers: the TOPPER PAGE SF for a classic pageboy haircut, the TOPPER WAVE SF for a casual beach wave look, and the TOPPER STRAIGHT SF for a modern, straight, long hairstyle with a parting.

For the most part, the models can be easily attached using their six clips. However, this requires the wearer to have a sufficient quantity of own hair. Alternatively, the clips can be removed from the hairline and temples.

### PERFECTLY STYLED IN THE BLINK OF AN EYE

Underneath the clips is a PU adhesive surface, which allows for direct application to the scalp using special double-sided adhesive | a parting to be placed anywhere

strips. The lengths of the topper then flow into the wearer's own hair. The monofilament cap allows

on the head. The Super-Front creates a very natural hairline, letting the hair appear as if it has grown naturally.