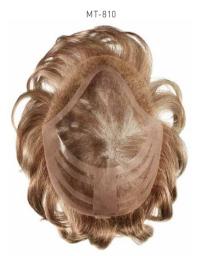

# **CLEAR AND UP-TO-DATE: THE NEW MANAGER TOP CATALOGUE**

Finally it's here: This year's MANAGER TOP catalogue comprises a variety of innovative hairsystems for men.

he new catalogue is bursting with new and proven products and techniques, which offer men the widest variety of hair replacement and supplement options. The selection of available toupees and hair systems has been expanded to include four new developments this year. MT-LACE, | ensures a completely natural look.

MT-460, MT-610 and MT-810 offer even more variations for a wide range of looks and styles.

In addition, the Super-Front is now available with certain toupees for the first time. Here, a larger, more transparent and very thin lace front manager top Manager Top catalogue

MT-460, MT-610 and MT-810 are all making their debut and are equipped with the Super-Front.

The new bonding information and application instructions included in the new catalogue help provide additional support.