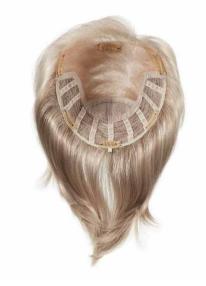

# PERFECTLY STYLED IN THE BLINK OF AN EYE

The BELLE MADAME TOPPERS are hair toppers which cover hairlines or thinning on the top of the head. They can be worn as a complement to own hair, to achieve more length, fullness and volume, or even to obtain a different hair shape. With these hairpieces, a new look can be achieved in the blink of an eye.

his year we are launching three of these toppers: the TOPPER PAGE SF for a classic pageboy haircut, the TOPPER WAVE SF for a casual beach wave look, and the TOPPER STRAIGHT SF for a modern, straight, long hairstyle with a parting.

For the most part, the models can be easily attached using their six clips. However, this requires the wearer to have a sufficient quantity of own hair. Alternatively, the clips can be removed from the hairline and temples.

### PERFECTLY STYLED IN THE BLINK OF AN EYE

Underneath the clips is a PU adhesive surface, which allows for direct application to the scalp using special double-sided adhesive | a parting to be placed anywhere

strips. The lengths of the topper then flow into the wearer's own hair. The monofilament cap allows

on the head. The Super-Front creates a very natural hairline, letting the hair appear as if it has grown naturally.