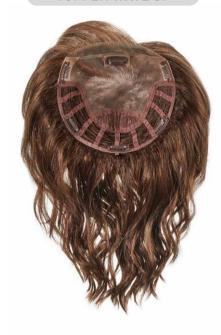

# PERFECTLY STYLED IN THE BLINK OF AN EYE

The BELLE MADAME TOPPERS are hair toppers which cover hairlines or thinning on the top of the head. They can be worn as a complement to own hair, to achieve more length, fullness and volume, or even to obtain a different hair shape. With these hairpieces, a new look can be achieved in the blink of an eye.

his year we are launching three of these toppers: the TOPPER PAGE SF for a classic pageboy haircut, the TOPPER WAVE SF for a casual beach wave look, and the TOPPER STRAIGHT SF for a modern, straight, long hairstyle with a parting.

For the most part, the models can be easily attached using their six clips. However, this requires the wearer to have a sufficient quantity of own hair. Alternatively, the clips can be removed from the hairline and temples.

### PERFECTLY STYLED IN THE BLINK OF AN EYE

Underneath the clips is a PU adhesive surface, which allows for direct application to the scalp using special double-sided adhesive | a parting to be placed anywhere

strips. The lengths of the topper then flow into the wearer's own hair. The monofilament cap allows

on the head. The Super-Front creates a very natural hairline, letting the hair appear as if it has grown naturally.