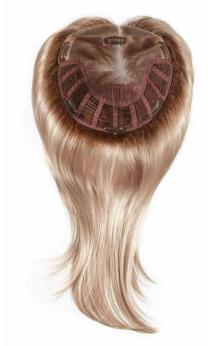

# PERFECTLY STYLED IN THE BLINK OF AN EYE

The BELLE MADAME TOPPERS are hair toppers which cover hairlines or thinning on the top of the head. They can be worn as a complement to own hair, to achieve more length, fullness and volume, or even to obtain a different hair shape. With these hairpieces, a new look can be achieved in the blink of an eye.

his year we are launching three of these toppers: the TOPPER PAGE SF for a classic pageboy haircut, the TOPPER WAVE SF for a casual beach wave look, and the TOPPER STRAIGHT SF for a modern, straight, long hairstyle with a parting.

For the most part, the models can be easily attached using their six clips. However, this requires the wearer to have a sufficient quantity of own hair. Alternatively, the clips can be removed from the hairline and temples.

### PERFECTLY STYLED IN THE BLINK OF AN EYE

Underneath the clips is a PU adhesive surface, which allows for direct application to the scalp using special double-sided adhesive | a parting to be placed anywhere

strips. The lengths of the topper then flow into the wearer's own hair. The monofilament cap allows

on the head. The Super-Front creates a very natural hairline, letting the hair appear as if it has grown naturally.