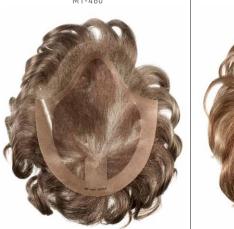

# PERFECTLY STYLED IN THE BLINK OF AN EYE

The BELLE MADAME TOPPERS are hair toppers which cover hairlines or thinning on the top of the head. They can be worn as a complement to own hair, to achieve more length, fullness and volume, or even to obtain a different hair shape. With these hairpieces, a new look can be achieved in the blink of an eye.

his year we are launching three of these toppers: the TOPPER PAGE SF for a classic pageboy haircut, the TOPPER WAVE SF for a casual beach wave look, and the TOPPER STRAIGHT SF for a modern, straight, long hairstyle with a parting.

For the most part, the models can be easily attached using their six clips. However, this requires the wearer to have a sufficient quantity of own hair. Alternatively, the clips can be removed from the hairline and temples.

### PERFECTLY STYLED IN THE BLINK OF AN EYE

Underneath the clips is a PU adhesive surface, which allows for direct application to the scalp using special double-sided adhesive | a parting to be placed anywhere

strips. The lengths of the topper then flow into the wearer's own hair. The monofilament cap allows

on the head. The Super-Front creates a very natural hairline, letting the hair appear as if it has grown naturally.