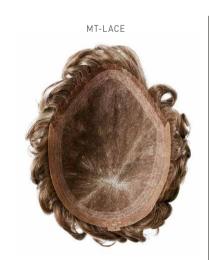

# **CLEAR AND UP-TO-DATE: THE NEW MANAGER TOP CATALOGUE**

Finally it's here: This year's MANAGER TOP catalogue comprises a variety of innovative hairsystems for men.

he new catalogue is bursting with new and proven products and techniques, which offer men the widest variety of hair replacement and supplement options. The selection of available toupees and hair systems has been expanded to include four new developments this year. MT-LACE, | ensures a completely natural look.

MT-460, MT-610 and MT-810 offer even more variations for a wide range of looks and styles.

In addition, the Super-Front is now available with certain toupees for the first time. Here, a larger, more transparent and very thin lace front manager top Manager Top catalogue

MT-460, MT-610 and MT-810 are all making their debut and are equipped with the Super-Front.

The new bonding information and application instructions included in the new catalogue help provide additional support.