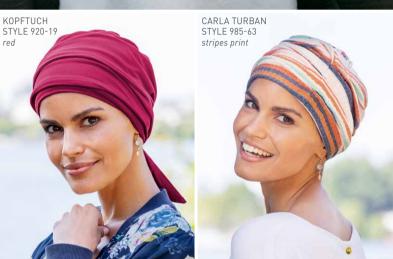

#### **SIMPLY STYLISH**

he popular CARLA TURBAN STYLE 985 is now also available in two prints. A leo print in grey-blue nuances as well as a colourful stripe print can be easily combined to different kind of wardrobes. The design of the turban is characterised by its charming cut, which makes it easy to put on and gives the model great volume at the same time. The model is lined with a particularly soft cotton-viscose mix, which is a balm for the often irritated scalp.

A beautiful warm red completes the BAMBOO COLLECTION. TURBAN STYLE 910 and HEAD-SCARF STYLE 920 are available in this new colour.

Headwear Collection