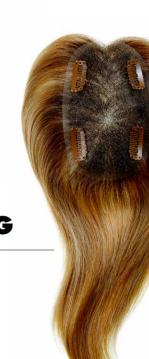

## THE PERFECT **HUMAN HAIR SUPPLEMENT** TO HEADWEAR

he CAP HAIR hair pieces of the BELLE MADAME HEAD-WEAR COLLECTION, which enjoy great popularity, are now followed by a hair piece made of human hair. LUXURY CAP HAIR is made of Remy human hair and is 30 cm long like the CAP HAIR LONG. Because of the natural wave, the hair piece looks a bit shorter than its synthetic hair counterpart. The hair piece offers many advantages for women wearing headscarves and turban. The innovative product ensures that hair sticks out from under the headwear and at the same time the sensitive scalp on the top of the head remains free.

Bald areas, especially behind the ears and in the neck, remain completely covered. A special highlight: the removable fringe allows the wearer to decide individually whether she wants a forehead-free hairstyle or a fringe look.

The hair band to which the hair is attached adapts to any head size thanks to its stretch inserts at the sides. The soft surface also makes it comfortable to wear on the scalp. A secure and optimal fit as well as a comfortable feeling are thus guaranteed and ensure maximum well-being.

LUXURY CAP HAIR

with detachable fringe

with detachable fringe

Mocca-Mix (6/10-6)

Chocolate-Mix (8/10/27/20)

Honey-Mix (12A/25R/28)

(20R/23)

Champagne