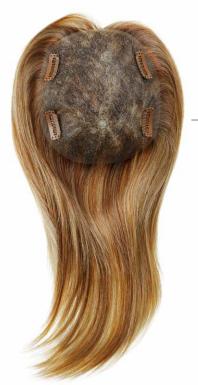

## THE PERFECT **HUMAN HAIR SUPPLEMENT** TO HEADWEAR

he CAP HAIR hair pieces of the BELLE MADAME HEAD-WEAR COLLECTION, which enjoy great popularity, are now followed by a hair piece made of human hair. LUXURY CAP HAIR is made of Remy human hair and is 30 cm long like the CAP HAIR LONG. Because of the natural wave, the hair piece looks a bit shorter than its synthetic hair counterpart. The hair piece offers many advantages for women wearing headscarves and turban. The innovative product ensures that hair sticks out from under the headwear and at the same time the sensitive scalp on the top of the head remains free.

Bald areas, especially behind the ears and in the neck, remain completely covered. A special highlight: the removable fringe allows the wearer to decide individually whether she wants a forehead-free hairstyle or a fringe look.

The hair band to which the hair is attached adapts to any head size thanks to its stretch inserts at the sides. The soft surface also makes it comfortable to wear on the scalp. A secure and optimal fit as well as a comfortable feeling are thus guaranteed and ensure maximum well-being.

LUXURY CAP HAIR

with detachable fringe

with detachable fringe

Mocca-Mix (6/10-6)

Chocolate-Mix (8/10/27/20)

Honey-Mix (12A/25R/28)

(20R/23)

Champagne