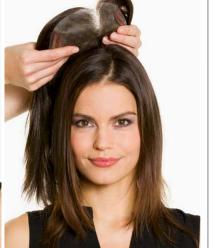

# WELCOME ON BOARD Belle Madame

To coincide with the publication of the new PLATINUM HAIR LINE catalogue, the innovative BELLE MADAME range has gained two hair pieces.

he hair pieces THE PARTING and THE TOP PIECE are 30 cm long and feature a fine welded mono parting. Both have a Lace-Front and differ only in terms of size. For thin hair or in the event of large bald patches around the parting, THE TOP **PIECE** is perfect at 16 x 14 cm. The narrower 13 x 8 cm hair piece THE **PARTING** is particularly suitable if hair is thin around the parting. It can also be used to simply add greater volume.

Both hair pieces are secured using four clips. This mobile shape means that, after initial instruction, customers can easily secure and remove the hair piece them-

PLATINUM HAIR, a mix of highquality human hair and heat-resistant synthetic hair fibres, ensures particularly soft and naturallooking hair with optimum care characteristics.

#### THE TOP PIECE

— PLATINUM HAII

SIZE 16 x 14 cm
HAIR LENGTH 30 cm

Fine-Welded-Mono-Parting with 4 clips and Lace-Front.