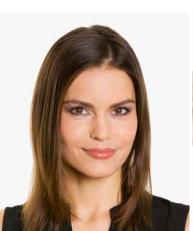

## THE PERFECT **HUMAN HAIR SUPPLEMENT** TO HEADWEAR

he CAP HAIR hair pieces of the BELLE MADAME HEAD-WEAR COLLECTION, which enjoy great popularity, are now followed by a hair piece made of human hair. LUXURY CAP HAIR is made of Remy human hair and is 30 cm long like the CAP HAIR LONG. Because of the natural wave, the hair piece looks a bit shorter than its synthetic hair counterpart. The hair piece offers many advantages for women wearing headscarves and turban. The innovative product ensures that hair sticks out from under the headwear and at the same time the sensitive scalp on the top of the head remains free.

Bald areas, especially behind the ears and in the neck, remain completely covered. A special highlight: the removable fringe allows the wearer to decide individually whether she wants a forehead-free hairstyle or a fringe look.

The hair band to which the hair is attached adapts to any head size thanks to its stretch inserts at the sides. The soft surface also makes it comfortable to wear on the scalp. A secure and optimal fit as well as a comfortable feeling are thus guaranteed and ensure maximum well-being.

LUXURY CAP HAIR

with detachable fringe

with detachable fringe

Mocca-Mix (6/10-6)

Chocolate-Mix (8/10/27/20)

Honey-Mix (12A/25R/28)

(20R/23)

Champagne