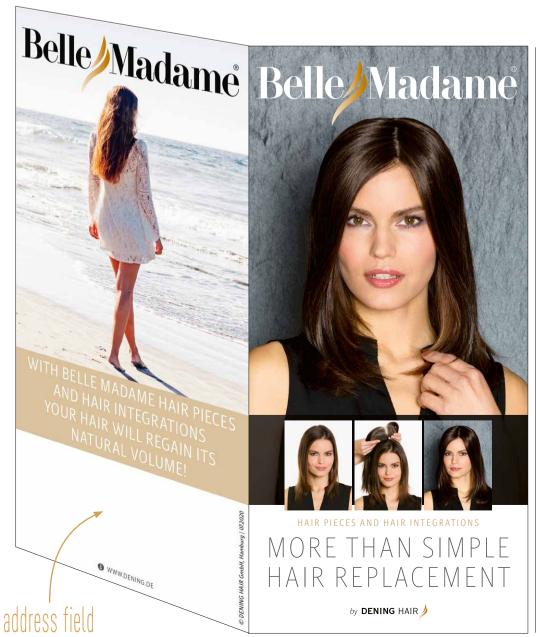

#### MORE THAN SIMPLE HAIR REPLACEMENT

er new BELLE MADAME HAIR PIECES FLYER — which is ideal for displaying in shops, clinics or medical practices — radiates a glossy freshness and can be requested free of charge from DENING HAIR.

In the specially designed address field on the back, the flyer can easily be personalised using a sticker or stamp.

brochure stand also available at Dening Hair

BELLE MADAME HEADWEAR