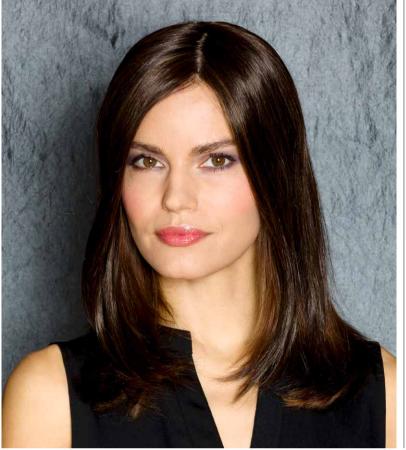

# WELCOME ON BOARD Belle Madame

To coincide with the publication of the new PLATINUM HAIR LINE catalogue, the innovative BELLE MADAME range has gained two hair pieces.

he hair pieces THE PARTING and THE TOP PIECE are 30 cm long and feature a fine welded mono parting. Both have a Lace-Front and differ only in terms of size. For thin hair or in the event of large bald patches around the parting, THE TOP **PIECE** is perfect at 16 x 14 cm. The narrower 13 x 8 cm hair piece THE **PARTING** is particularly suitable if hair is thin around the parting. It can also be used to simply add greater volume.

Both hair pieces are secured using four clips. This mobile shape means that, after initial instruction, customers can easily secure and remove the hair piece them-

PLATINUM HAIR, a mix of highquality human hair and heat-resistant synthetic hair fibres, ensures particularly soft and naturallooking hair with optimum care characteristics.

Thanks to the memory effect, the hair remains perfectly in shape after washing, in high humidity and even in rain. For THE PARTING and THE TOP PIECE, the straight hair structure retains its shape without any elaborate straightening.