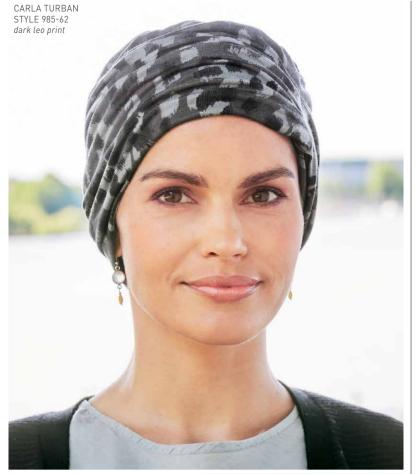

#### **SIMPLY STYLISH**

he popular CARLA TURBAN STYLE 985 is now also available in two prints. A leo print in grey-blue nuances as well as a colourful stripe print can be easily combined to different kind of wardrobes. The design of the turban is characterised by its charming cut, which makes it easy to put on and gives the model great volume at the same time. The model is lined with a particularly soft cotton-viscose mix, which is a balm for the often irritated scalp.