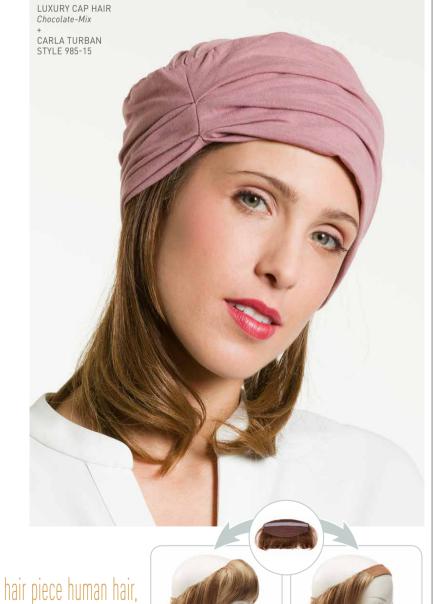

## THE PERFECT **HUMAN HAIR SUPPLEMENT** TO HEADWEAR

he CAP HAIR hair pieces of the BELLE MADAME HEAD-WEAR COLLECTION, which enjoy great popularity, are now followed by a hair piece made of human hair. LUXURY CAP HAIR is made of Remy human hair and is 30 cm long like the CAP HAIR LONG. Because of the natural wave, the hair piece looks a bit shorter than its synthetic hair counterpart. The hair piece offers many advantages for women wearing headscarves and turban. The innovative product ensures that hair sticks out from under the headwear and at the same time the sensitive scalp on the top of the head remains free.

Bald areas, especially behind the ears and in the neck, remain completely covered. A special highlight: the removable fringe allows the wearer to decide individually whether she wants a forehead-free hairstyle or a fringe look.

The hair band to which the hair is attached adapts to any head size thanks to its stretch inserts at the sides. The soft surface also makes it comfortable to wear on the scalp. A secure and optimal fit as well as a comfortable feeling are thus guaranteed and ensure maximum well-being.

LUXURY CAP HAIR

with detachable fringe

with detachable fringe

Mocca-Mix (6/10-6)

Chocolate-Mix (8/10/27/20)

Honey-Mix (12A/25R/28)

(20R/23)

Champagne