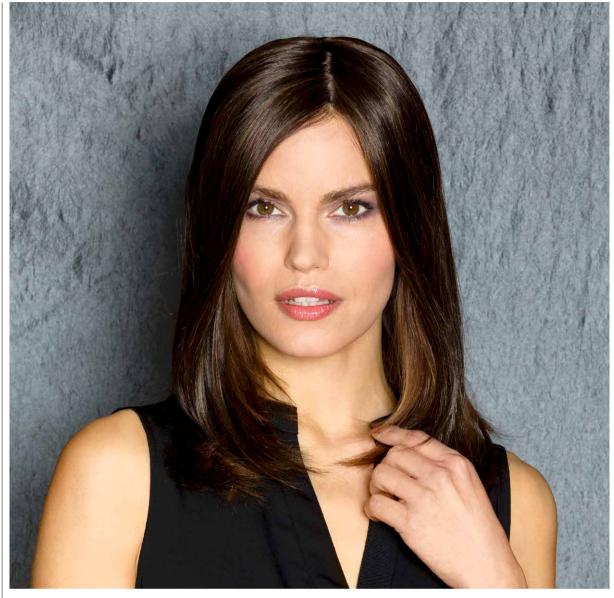

# WELCOME ON BOARD Belle Madame

To coincide with the publication of the new PLATINUM HAIR LINE catalogue, the innovative BELLE MADAME range has gained two hair pieces.

he hair pieces THE PARTING and THE TOP PIECE are 30 cm long and feature a fine welded mono parting. Both have a Lace-Front and differ only in terms of size. For thin hair or in the event of large bald patches around the parting, THE TOP **PIECE** is perfect at 16 x 14 cm. The narrower 13 x 8 cm hair piece THE **PARTING** is particularly suitable if hair is thin around the parting. It can also be used to simply add greater volume.

Both hair pieces are secured using four clips. This mobile shape means that, after initial instruction, customers can easily secure and remove the hair piece them-

PLATINUM HAIR, a mix of highquality human hair and heat-resistant synthetic hair fibres, ensures particularly soft and naturallooking hair with optimum care characteristics.

Thanks to the memory effect, the hair remains perfectly in shape after washing, in high humidity and even in rain. For THE PARTING and THE TOP PIECE, the straight hair structure retains its shape without any elaborate straightening.

#### THE TOP PIECE

— PLATINUM HAII

SIZE 16 x 14 cm
HAIR LENGTH 30 cm

Fine-Welded-Mono-Parting with 4 clips and Lace-Front.