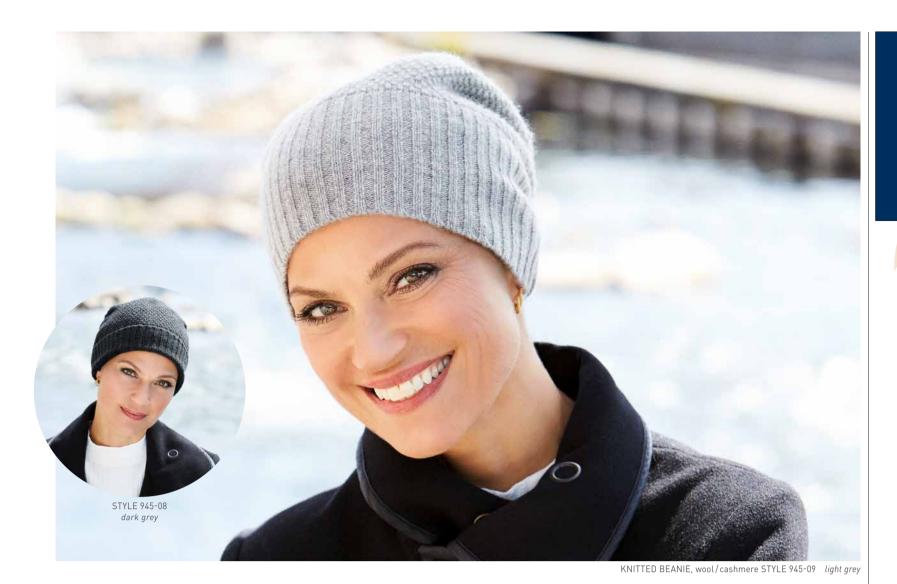

The **KNITTED BEANIE** STYLE 945 has also been added for the autumn/winter season. A warm yet soft wool and cashmere mix

guarantees comfort when the weather is cold.

All bamboo models are also available in two new prints. Paisley and leaf print are great in combination with a wide range of outfits, both in winter and in summer.

The new **BEANIE WITH LOOP** STYLE 980 made of a soft viscose and cotton mix is ideal for a young, sporty look. It is available in navy blue, olive green and dark grey and offers various styling options thanks to its separate loop of material.