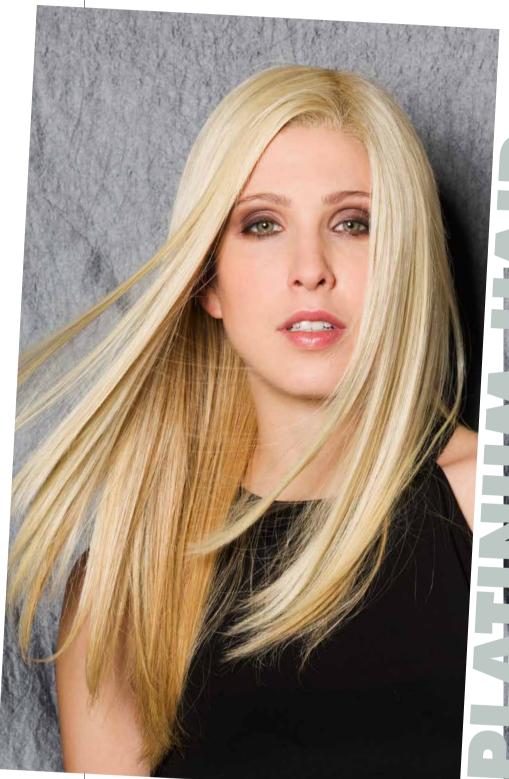

# THE PLATINUM HAIR LINE SETS NEW STANDARDS

Various new products in the BELLE MADAME COLLECTIONS offer a whole host of variations and innovations. New models in the synthetic and human hair range as well as additions to the colour palette result in even greater choice. The PLATINUM HAIR LINE is a particular highlight, offering completely new possibilities with an excellent hair mix for the highest standards.

he PLATINUM HAIR LINE is different! First of all, it features a mix of high-quality human hair and heat-resistant high-tech synthetic hair fibres. This mix creates a new dimension with respect to hair quality, as the benefits of both hair fibres are optimally combined, resulting in particularly soft and very natural-looking hair with the best care characteristics.

Visually the hair is difficult to distinguish from human hair, and heat treatment at up to 180

degrees is easily possible thanks to the innovative heat-resistant synthetic fibres. These synthetic

fibres simultaneously ensure a very straight fall even after washing and subsequent care. This means that PLATINUM HAIR does not need to be elaborately straightened, unlike pure human hair. The four models

with the unmistakable names THE SMART, THE CHARMING, THE ELEGANT and THE STARLET are completely hand-tied and feature silicone at the temples and at the neck. They also impress with their perfect cut and stunning colouration.