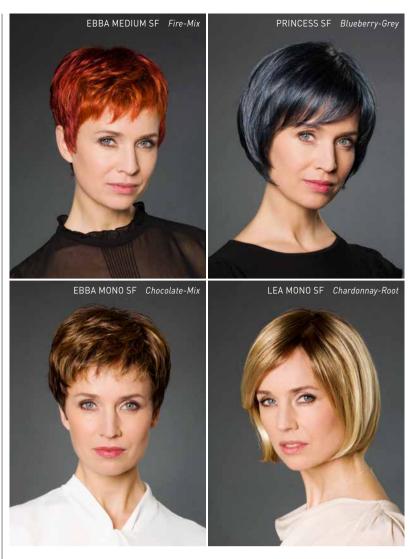

Alongside the PLATINUM HAIR LINE, four new synthetic models and one new human hair model have also been developed. The successful model EBBA SF has

To be continued on page 2...

BELLE MADAME NEW PRODUCTS

#### THE PLATINUM HAIR LINE SETS NEW STANDARDS

with a larger cap in the shape of EBBA MEDIUM SF. The popular bob model PRINCESS now features a SUPER-FRONT and is thus called PRINCESS SF. The fourth new product in the synthetic range is the extremely high-quality model LEA MONO SF. It is hand-tied and has a pure monofilament cap. In addition, the new

### **NEW COLOURS**

The new colour creations, which express intensity and a lot of joy in life, are also real eye-catchers. Just reading their names is enough to make you want to try them. Fire-Mix, Blueberry-Grey and Black/Violet are immediate additions to the existing colour range – and are typically BELLE MADAME.

## BELLE MADAME HAIR COLLECTION SYNTHETIC HAIR 2018 - NEW COLOURS NEW MODELS

Ebba Medium SF Fire-Mix (130/133/135+Front-Orange-Flame)

Lea Mono SF Blueberry-Grey
Swedish-Blond-Gold (22H/25R/-20/22)
Black/Violett (2V-Violett)
Pepper-Mix (44/51)
Terracotta-Gold (30/33/27R-8)

Princess SF Blueberry-Grey