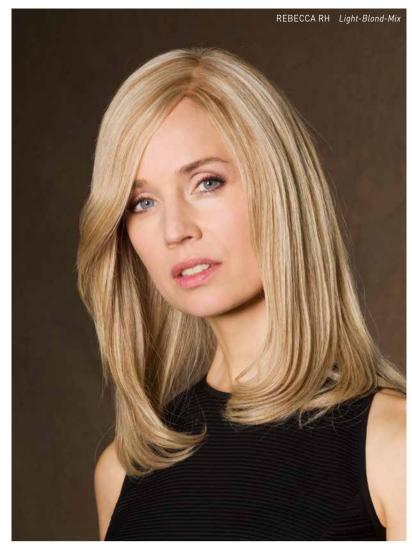

#### THE PLATINUM HAIR LINE SETS NEW STANDARDS

with a larger cap in the shape of EBBA MEDIUM SF. The popular bob model PRINCESS now features a SUPER-FRONT and is thus called PRINCESS SF. The fourth new product in the synthetic range is the extremely high-quality model LEA MONO SF. It is hand-tied and has a pure monofilament cap. In addition, the new

human hair model REBECCA RH features a PU-Front for the first time and stands out thanks to considerably greater stability at the hairline.

Innovative hair mix of

high-quality human hair and heat-resistant

#### BELLE MADAME NATURAL HAIR LINE HUMAN HAIR 2018 - NEW COLOURS

Rebecca RH Light-Blond-Mix (15/50/23)
Swedish-Blond-Mix (25R/22H-20+Root16)

Light-Copper-Mix (30/27)

Swedish-Blond-Gold

Terracotta-Gold

www.dening.de