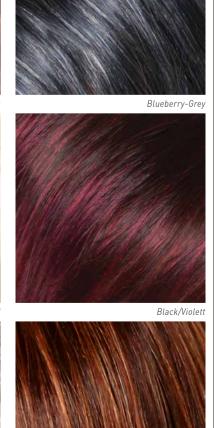

### **NEW COLOURS**

The new colour creations, which express intensity and a lot of joy in life, are also real eye-catchers. Just reading their names is enough to make you want to try them. Fire-Mix, Blueberry-Grey and Black/Violet are immediate additions to the existing colour range – and are typically BELLE MADAME.

## BELLE MADAME HAIR COLLECTION SYNTHETIC HAIR 2018 - NEW COLOURS NEW MODELS

Ebba Medium SF Fire-Mix (130/133/135+Front-Orange-Flame)

Lea Mono SF Blueberry-Grey
Swedish-Blond-Gold (22H/25R/-20/22)
Black/Violett (2V-Violett)
Pepper-Mix (44/51)
Terracotta-Gold (30/33/27R-8)

Princess SF Blueberry-Grey