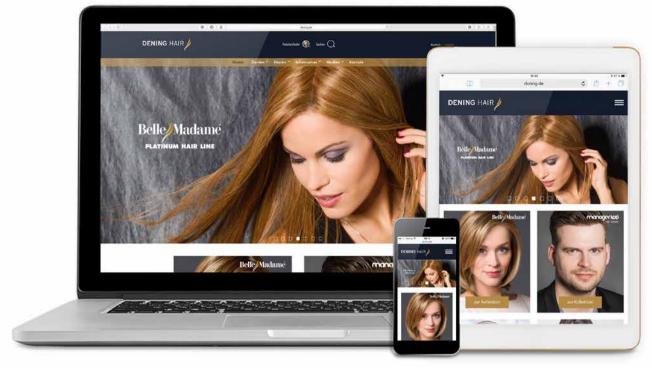

**NEW MODELS** 

3

Reach your target quicker thanks to optimised navigation and intelligent search functions: the new Dening Hair website.

www.dening.de

WEBSITE

#### **NEW LOOK & FEEL FOR WWW.DENING.DE**

ince May the Dening Hair website has featured a modern new design.

Many changes have been made to the look and content. Intelligent navigation and search functions steer you quickly to the content searched for.

In addition, each wig model can be viewed even more precisely thanks to optimised detailed views. An individual colour overview also helps with the choice of colour.

Thanks to its responsive design, the website takes account of a wide variety of display devices. Navigation and reading on smartphones and tablets are thus easy and convenient.