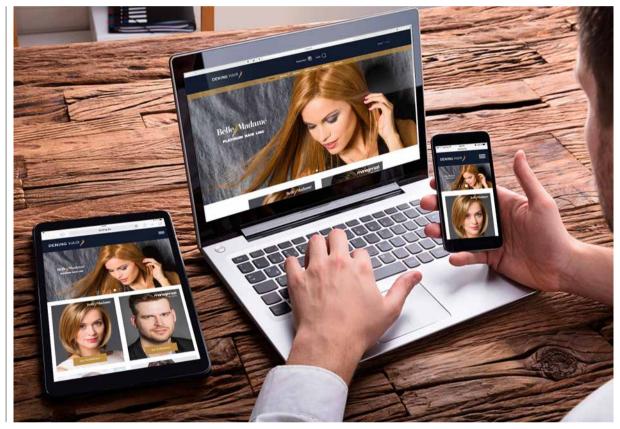

**NEW MODELS** 

3

Reach your target quicker thanks to optimised navigation and intelligent search functions: the new Dening Hair website.

www.dening.de

WEBSITE

#### **NEW LOOK & FEEL FOR WWW.DENING.DE**

ince May the Dening Hair website has featured a modern new design.

Many changes have been made to the look and content. Intelligent navigation and search functions steer you quickly to the content searched for.

In addition, each wig model can be viewed even more precisely thanks to optimised detailed views. An individual colour overview also helps with the choice of colour.

Thanks to its responsive design, the website takes account of a wide variety of display devices. Navigation and reading on smartphones and tablets are thus easy and convenient.